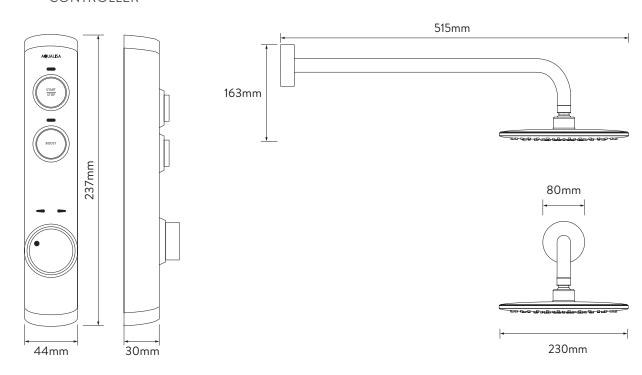

## AQUALISA ISYSTEM™ CONCEALED

WITH FIXED WALL HEAD - HP/COMBI

.....

**DIMENSIONAL DRAWINGS** 

## CONTROLLER