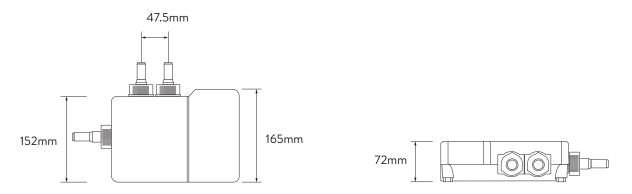

## AQUALISA ISYSTEM™ CONCEALED



WITH FIXED WALL HEAD - HP/COMBI

.....

**DIMENSIONAL DRAWINGS** 

## CONTROLLER



## QUARTZ SMART VALVE



## AQUALISA ISYSTEM™ CONCEALED



WITH FIXED HEAD - HP/COMBI

TECHNICAL SPECIFICATIONS

| Minimum pressure requirements                   | 1 bar                                                                                                           |
|-------------------------------------------------|-----------------------------------------------------------------------------------------------------------------|
| Maximum pressure requirements                   | 7 bar                                                                                                           |
| Quartz Smart Valve inlet fitting connections    | 15mm push fit                                                                                                   |
| Valve inlet centres