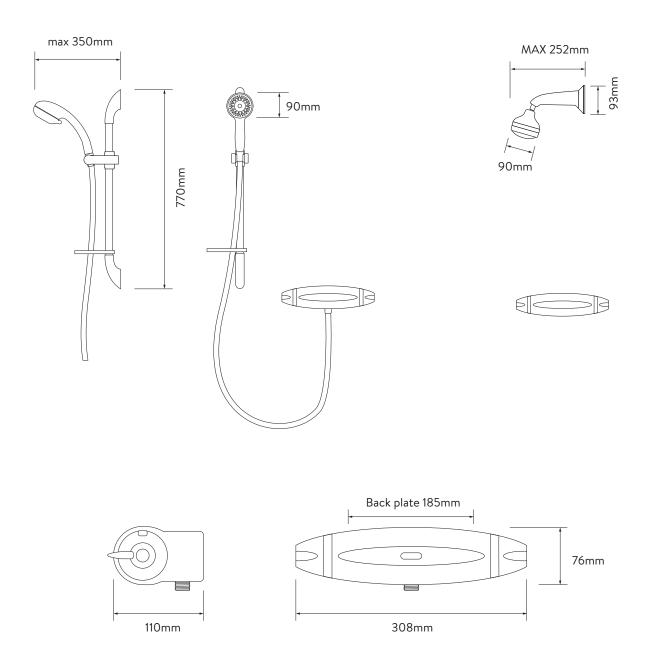

# AQUARIAN™ THERMO EXPOSED MIXER SHOWER

#### CHROME

DIMENSIONAL DRAWINGS

ADJUSTABLE HEAD

FIXED HEAD



# AQUARIAN™ THERMO EXPOSED MIXER SHOWER

### E99.01T

#### CHROME

TECHNICAL SPECIFICATIONS

| Minimum pressure requirements | 0.1 bar                                                    |
|-------------------------------|------------------------------------------------------------|
| Maximum pressure requirements | 10 bar                                                     |
| Inlet fitting connections     | 15mm Push Fit                                              |
| Inlet supply positions        | Hot/left, cold/right                                       |
| Outlet connections            | 1/2" BSP                                                   |
| Valve inlet centres           | 150mm                                                      |
| Supply temperature            | 5 - 20